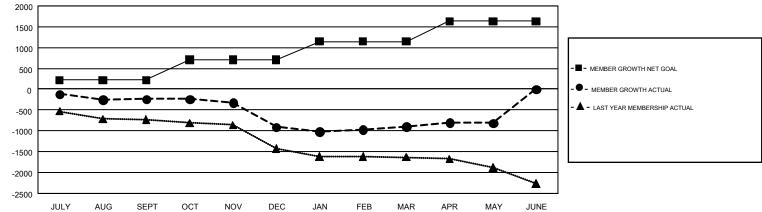

## GMT Constitutional Area 1, Group E

GMT: CARLTON LLOYD

REPORT DOES NOT INCLUDE CLUBS IN UNDISTRICTED AREAS.

| Clubs         |               |             |               | Members               |                           |                         |                                              |  |
|---------------|---------------|-------------|---------------|-----------------------|---------------------------|-------------------------|----------------------------------------------|--|
|               | RESULTS FO    | R 2018-2019 |               | RESULTS FOR 2018-2019 |                           |                         |                                              |  |
| QUARTER       | NEW CLUB GOAL | NEW CLUBS   | DROPPED CLUBS | QUARTER               | MEMBER GROWTH NET<br>GOAL | MEMBER GROWTH<br>ACTUAL | DROPPED MEMBERS ACTUAL (including transfers) |  |
| JULY/AUG/SEPT | 10            | 2           | 17            | JULY/AUG/SEPT         | 216                       | 941                     | 1,001                                        |  |
| OCT/NOV/DEC   | 16            | 2           | 19            | OCT/NOV/DEC           | 494                       | 963                     | 1,511                                        |  |
| JAN/FEB/MAR   | 11            | 5           | 5             | JAN/FEB/MAR           | 434                       | 1,105                   | 996                                          |  |
| APR/MAY/JUNE  | 14            | 8           | 2             | APR/MAY/JUNE          | 489                       | 893                     | 748                                          |  |