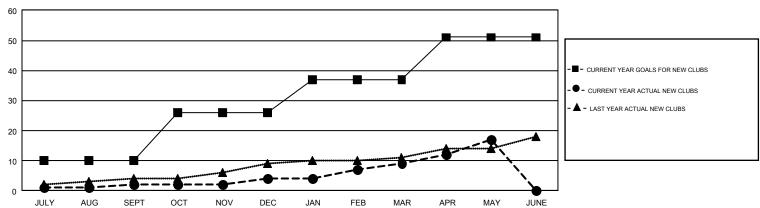

## GMT Constitutional Area 1, Group E

GMT: CARLTON LLOYD

REPORT DOES NOT INCLUDE CLUBS IN UNDISTRICTED AREAS.

| Clubs         |               |             |               | Members               |                           |                         |                                              |  |
|---------------|---------------|-------------|---------------|-----------------------|---------------------------|-------------------------|----------------------------------------------|--|
|               | RESULTS FO    | R 2018-2019 |               | RESULTS FOR 2018-2019 |                           |                         |                                              |  |
| QUARTER       | NEW CLUB GOAL | NEW CLUBS   | DROPPED CLUBS | QUARTER               | MEMBER GROWTH NET<br>GOAL | MEMBER GROWTH<br>ACTUAL | DROPPED MEMBERS ACTUAL (including transfers) |  |
| JULY/AUG/SEPT | 10            | 2           | 17            | JULY/AUG/SEPT         | 216                       | 941                     | 1,001                                        |  |
| OCT/NOV/DEC   | 16            | 2           | 19            | OCT/NOV/DEC           | 494                       | 963                     | 1,511                                        |  |
| JAN/FEB/MAR   | 11            | 5           | 5             | JAN/FEB/MAR           | 434                       | 1,105                   | 996                                          |  |
| APR/MAY/JUNE  | 14            | 8           | 2             | APR/MAY/JUNE          | 489                       | 893                     | 748                                          |  |